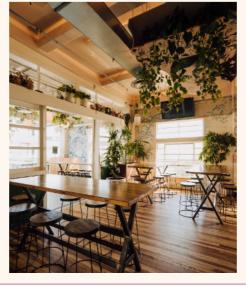

## LITTLE ALICE

Say hi to Little Alice – your own private function space tucked away inside Saint Alice.

Right in the heart of the viaduct, and complete with a private bar and AV equipment, Little Alice offers the perfect hideaway for entertaining you and your guests.

# VENUE EXCLUSIVE

Private space. Private bar. Take the whole venue and enjoy sumptuous views over the Viaduct, plus exclusive access to our spacious bar and eatery.

| M   | പ്പ് | <u>س</u> |
|-----|------|----------|
| 110 | Y    | Y        |