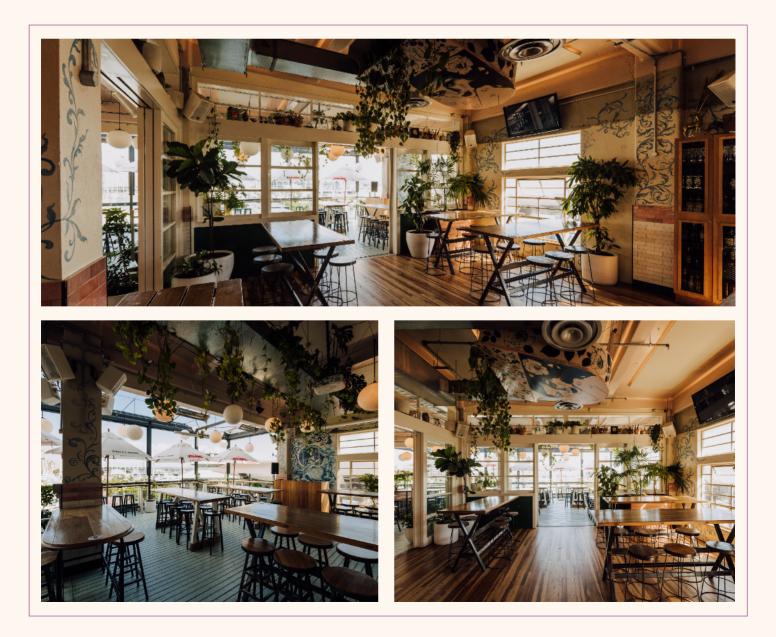

## LITTLE ALICE

Say hi to Little Alice – your own private function space tucked away inside Saint Alice.

Right in the heart of the viaduct, and complete with a private bar and AV equipment, Little Alice offers the perfect hideaway for entertaining you and your guests.

# VENUE EXCLUSIVE

Private space. Private bar. Take the whole venue and enjoy sumptuous views over the Viaduct, plus exclusive access to our spacious bar and eatery.

| M   | പ്പ് | <u>س</u> |
|-----|------|----------|
| 110 | Y    | Y        |