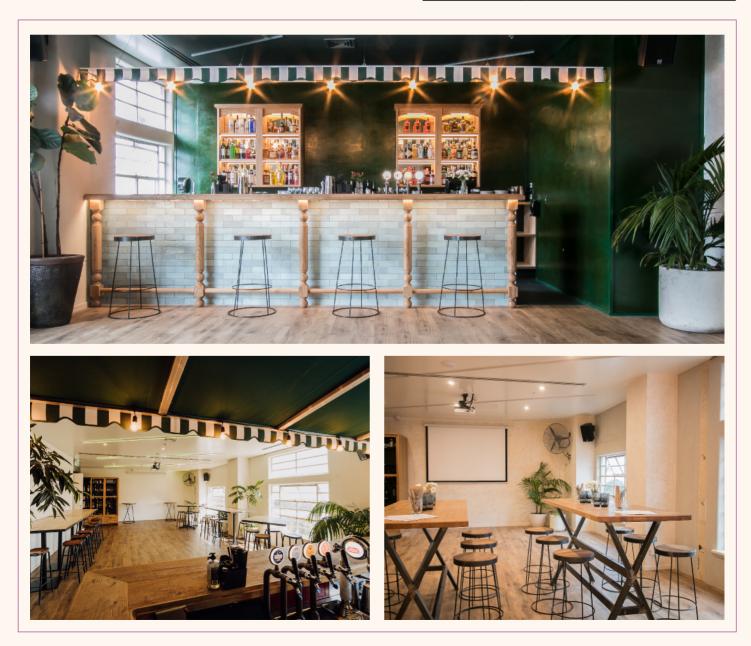

## LITTLE ALICE

Say hi to Little Alice – your own private function space tucked away inside Saint Alice.

Right in the heart of the viaduct, and complete with a private bar and AV equipment, Little Alice offers the perfect hideaway for entertaining you and your guests.

### WHAT TYPE OF EVENTS?

Birthdays, milestones, meetings, workshops, trainings. Little Alice is available day and night with a private, fully stocked bar and dedicated staff exclusive to your even. A projector and screen is also available for meetings. After something a little more casual? Our semi-private spaces may be right for you.