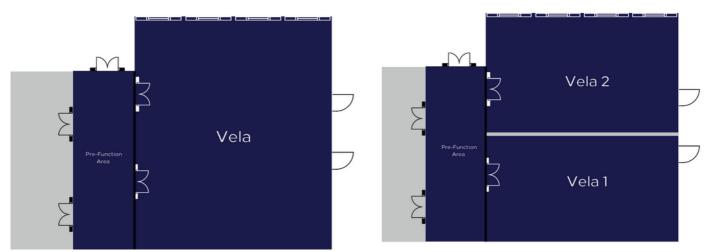

## **Floor Plans**

#### Dimensions

|        | Vela Room | Vela 1 | Vela 2 | Pre-Function<br>(not including deck) |
|--------|-----------|--------|--------|--------------------------------------|
| Lenght | 22m       | 11m    | 11m    | 12m                                  |
| Width  | 15.6m     | 7m     | 8.6m   | 3.8m                                 |
| Height | 3.6m      | 3.6m   | 3.6m   | 3.4m                                 |