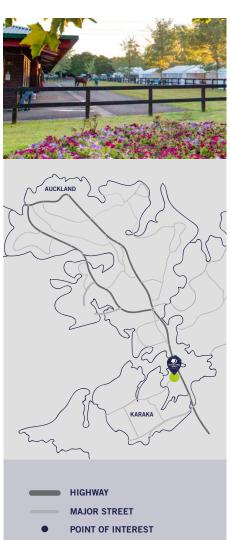

# **ACCESSIBILITY**

Transportation Proximity:

# **Distance to Airport**

19.7km - 30 minutes

# **Distance to Train**

3.3km - 7 minutes

## **New Zealand Bloodstock Sales Pavilion**

Located on the same site as the hotel, with thoroughbred auction sales occurring four times a year. The event centre also houses up to 600 guests, suitable for corporate events, weddings, and Christmas/Gala dinners.