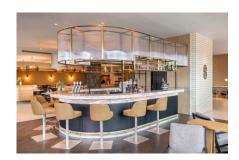

#### Horseshoe Bar

The residential lounge and living room of DoubleTree by Hilton Karaka. Guests are welcomed into our signature bar, adjacent to the restaurant and connected to the lobby lounge. Sociable and neighbourly, Horseshoe Bar offers a crafted experience throughout the day for casual conversations over snacks and delightful platters.