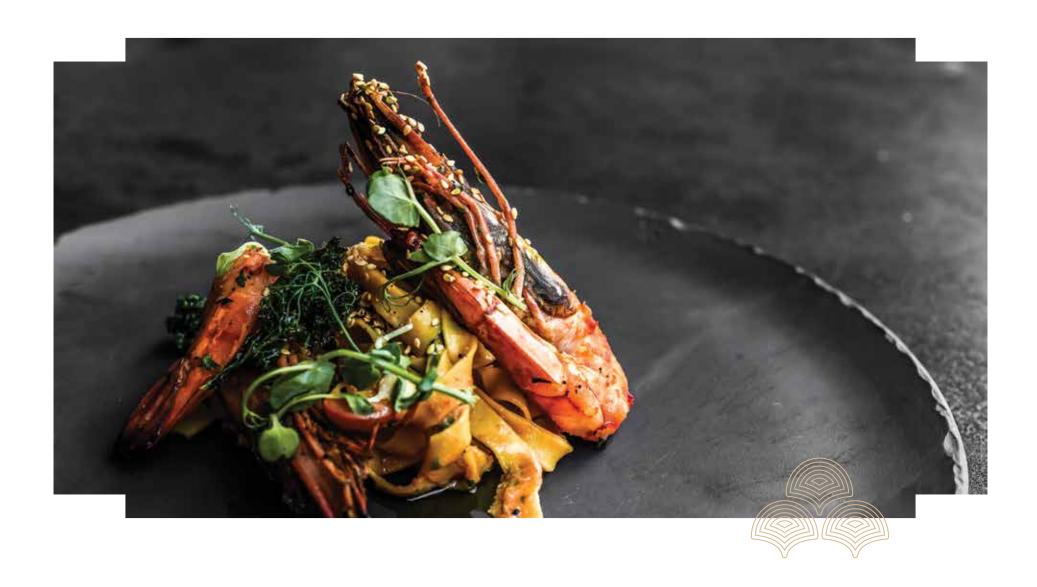

### DINNER PLATED

| PLATED TWO COURSE                                                                           | \$79 |
|---------------------------------------------------------------------------------------------|------|
| Homemade breads, entrée or dessert and a main course                                        |      |
| PLATED THREE COURSE                                                                         | \$89 |
| Homemade breads, entrée, main and dessert                                                   |      |
| PLATED FOUR COURSE                                                                          | \$99 |
| Homemade breads, anti-pasto sharing board, entrée, main and dessert                         | Ψ    |
|                                                                                             |      |
| DINNER BUFFET                                                                               |      |
| BUFFET LIGHT                                                                                | \$78 |
| Homemade breads, soup, two mains, two side, two salads, two desserts                        | \$70 |
| BUFFET FEAST                                                                                | \$95 |
| Homemade breads, soup, anti-pasto boards, three mains, three side, two salads, two desserts |      |
|                                                                                             |      |
| Per person pricing.                                                                         |      |