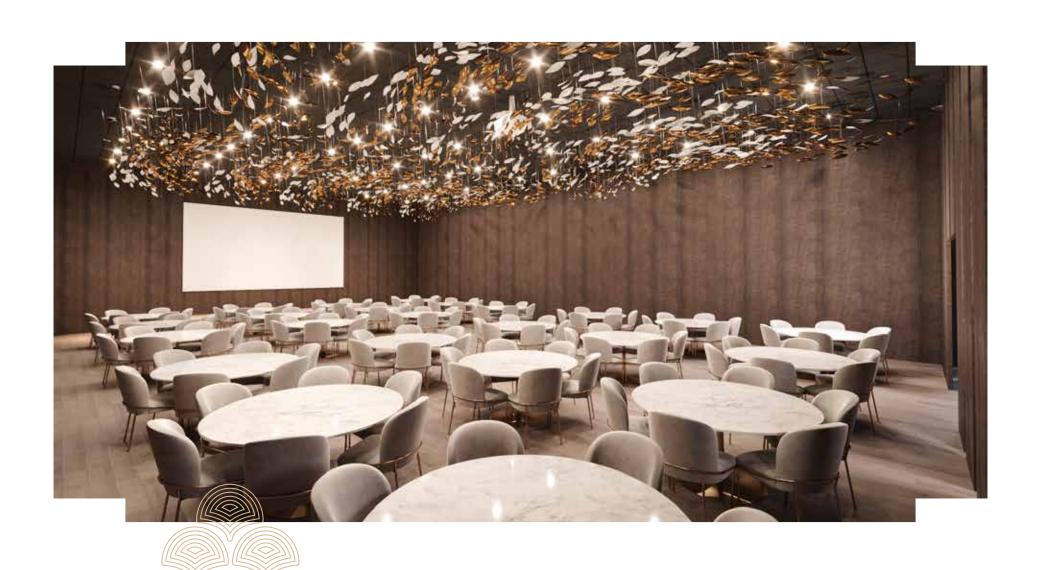

#### TONGA

Our purpose-built main conference venue is located on the mezzanine floor. Catering for up to 200 delegates theatre style, this adaptable space offers a variety of set-ups due to its completely pillar free layout.