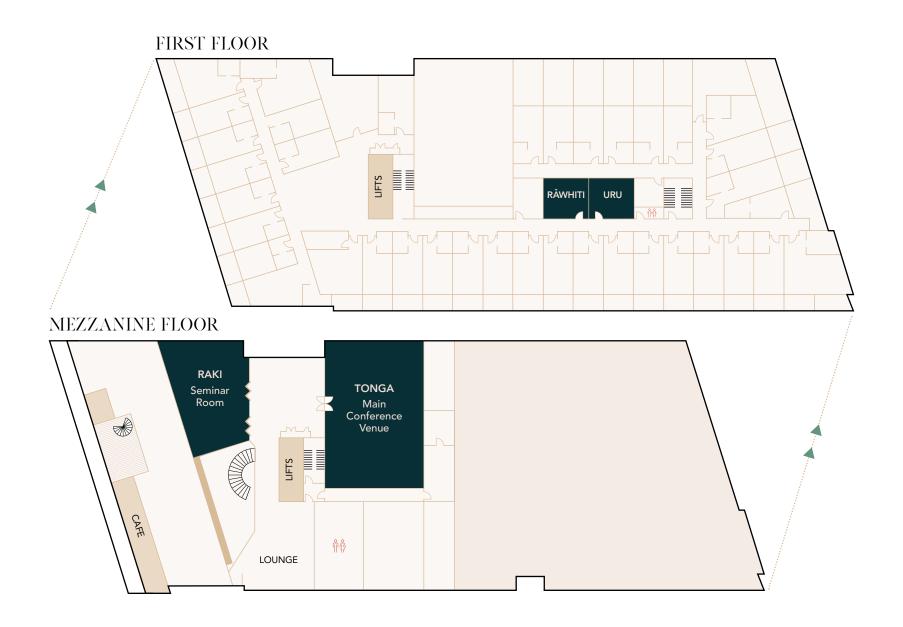

#### TONGA

Our purpose-built main conference venue is located on the mezzanine floor. Catering for up to 200 delegates theatre style, this adaptable space offers a variety of set-ups due to its completely pillar free layout.

#### RAKI

Our seminar room is located at the front of the hotel on the mezzanine floor and overlooks the city and the hotel lobby. Privacy blinds allow for creating a focused space for up to 70 delegates.

#### RĀWHITI & URU

We have two small meeting rooms on the first floor. These adjacent rooms can cater for up to 12 in a board room style setting.

|           |          |        |          |          | CAPACITY |           |         |           |          |         |
|-----------|----------|--------|----------|----------|----------|-----------|---------|-----------|----------|---------|
| Room Name | Size Sqm | Height | Full Day | Half Day | Theatre  | Classroom | U-shape | Boardroom | Cocktail | Banquet |
| Tonga     | 215      | 5m     | \$2,200  | \$2,000  | 200      | n/a       | n/a     | n/a       | 200      | 192     |
| Raki      | 105      | 2.4m   | \$1,200  | \$1,000  | 70       | 50        | 50      | n/a       | 50       | n/a     |
| Rāwhiti   | 30       | 2.4m   | \$650    | \$550    | n/a      | n/a       | n/a     | 12        | n/a      | n/a     |
| Uru       | 30       | 2.4m   | \$650    | \$550    | n/a      | n/a       | n/a     | 12        | n/a      | n/a     |