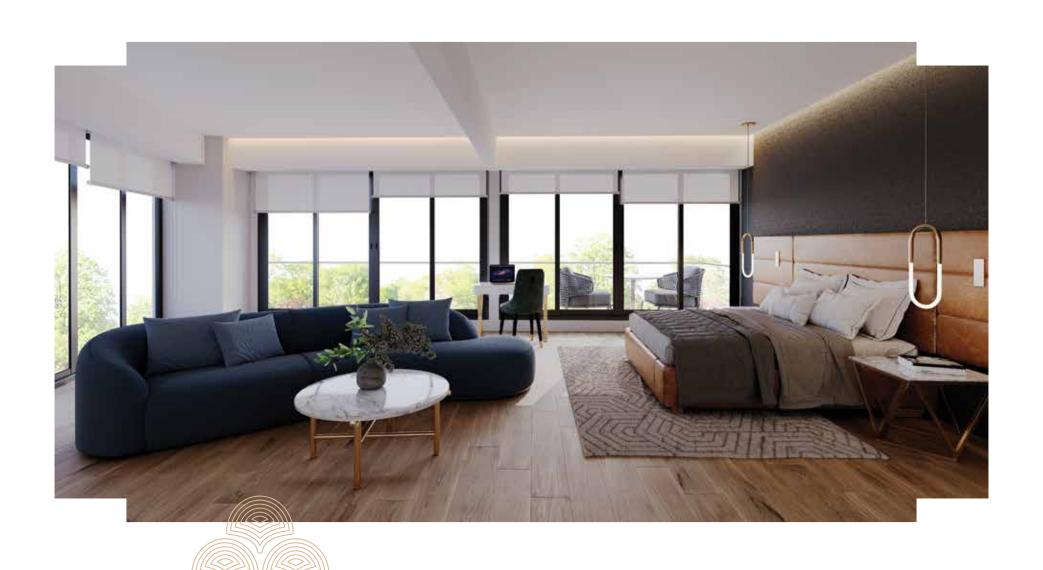

## SLEEP AT SOHO

Our 129 comfortably appointed and sleek guest bedrooms will envelop your delegates in comfort and calm. Designed with relaxation in mind, sumptuous bedding, soothing lighting, and contemporary furnishings are complemented by rain showers and premium amenities. Each room is equipped with a desk, coffee machine, mini-bar, room service, wifi and bluetooth charging and blackout blinds and soundproofing ensure a restful night's sleep.

| Room Type                              | No. of Rooms | Max Pax | Bedding                     | Size      |
|----------------------------------------|--------------|---------|-----------------------------|-----------|
| SOHO Deluxe                            | 34           | 2       | King (split on request)     | 26 - 38m² |
| SOHO Superior (balcony)                | 76           | 2       | King (split on request)     | 26 - 48m² |
| SOHO Suite (bathtub)                   | 12           | 2       | King                        | 36 - 48m² |
| SOHO Spa Suite (outdoor hot tub)       | 6            | 2       | King                        | 27m²      |
| SOHO Apartment (2 bedroom, 1 bathroom) | 1            | 4       | 2 x King (split on request) | 74m²      |
| Total Rooms / Capacity                 | 129          | 256     |                             |           |