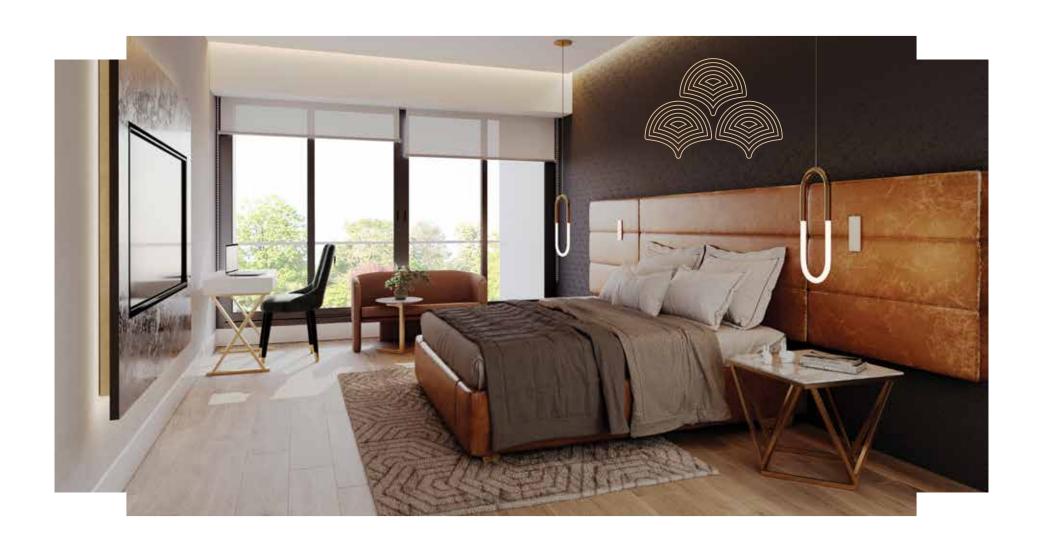

## SLEEP AT SOHO

Our 129 comfortably appointed and sleek guest bedrooms will envelop your delegates in comfort and calm. Designed with relaxation in mind, sumptuous bedding, soothing lighting, and contemporary furnishings are complemented by rain showers and premium amenities. Each room is equipped with a desk, coffee machine, mini-bar, room service, wifi and bluetooth charging and blackout blinds and soundproofing ensure a restful night's sleep.

| Room Type                              | No. of Rooms | Max Pax | Bedding                     | Size      |
|----------------------------------------|--------------|---------|-----------------------------|-----------|
| SOHO Deluxe                            | 34           | 2       | King (split on request)     | 26 - 38m² |
| SOHO Superior (balcony)                | 76           | 2       | King (split on request)     | 26 - 48m² |
| SOHO Suite (bathtub)                   | 12           | 2       | King                        | 36 - 48m² |
| SOHO Spa Suite (outdoor hot tub)       | 6            | 2       | King                        | 27m²      |
| SOHO Apartment (2 bedroom, 1 bathroom) | 1            | 4       | 2 x King (split on request) | 74m²      |
| Total Rooms / Capacity                 | 129          | 256     |                             |           |