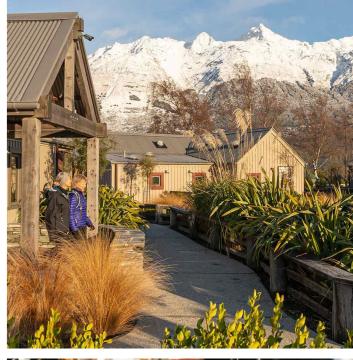

The Headwaters Eco Lodge was built to one of the highest standards of sustainability in the world, the Living Building Challenge. It also has the largest solar garden in New Zealand's South Island. The Headwaters Eco Lodge currently produces more energy than it consumes and has obtained its Net Positive Energy accreditation.

# A PLACE TO GIVE BACK