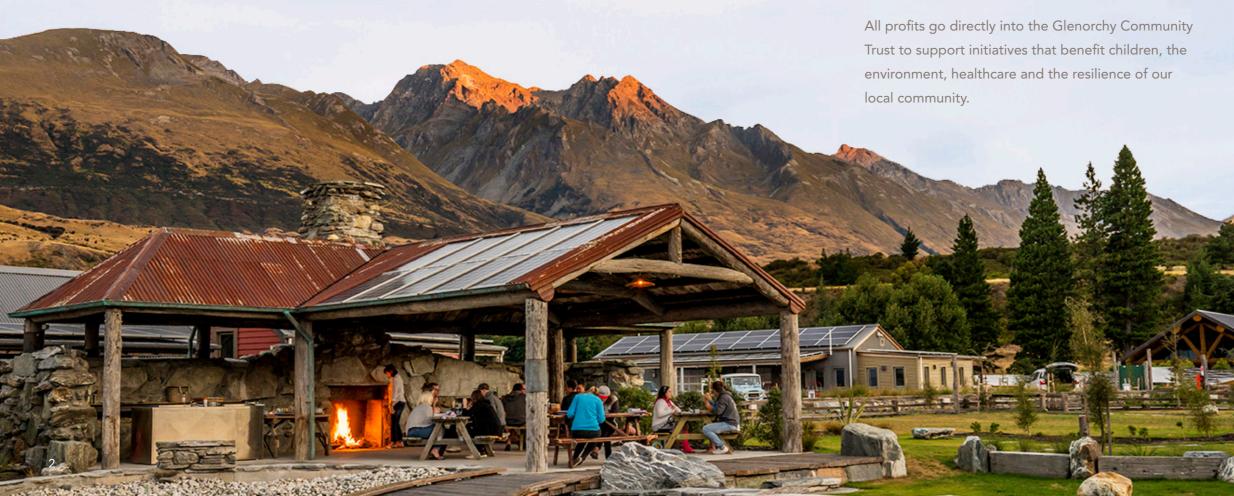

# A PLACE TO GIVE BACK

The Headwaters Eco Lodge was built to one of the highest standards of sustainability in the world, the Living Building Challenge. It also has the largest solar garden in New Zealand's South Island. The Headwaters Eco Lodge currently produces more energy than it consumes and has obtained its Net Positive Energy accreditation.