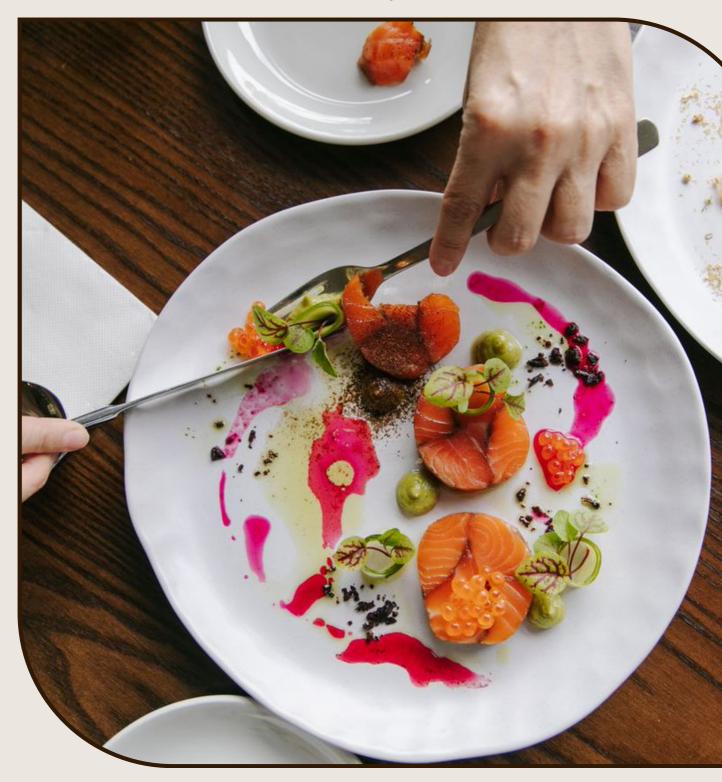

#### Menu

Shiitake Mushroom dumplings with sesame dressing and scallion

Crispy buttermilk chicken with smoked tomato aioli

Roasted grapes and goat cheese with oat sable cracker

Black tea cured Salmon, apple gel & horseradish on sourdough croutes

Fig and prosciutto jam crostini

BBQ Tandoori prawn skewers

#### Canapes

Shiitake Mushroom dumplings with sesame dressing and scallion Roasted grapes and goat cheese with oat sable cracker Black tea cured Salmon, apple gel & horseradish on sourdough croutes

### Canapes

Shiitake Mushroom dumplings with sesame dressing and scallion

Roasted grapes and goat cheese with oat sable cracker

Black tea cured Salmon, apple gel & horseradish on sourdough croutes BBQ Tandoori prawn skewers