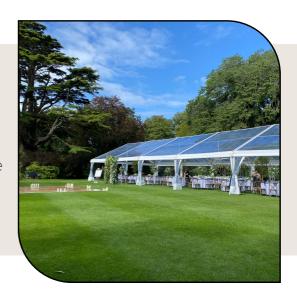

### Iris Lawn

A breath-taking option within our grounds. Let your guests be wowed by the tree surrounded edge of the Iris Lawn, the ultimate garden party setting. Marquee required and allows seating up to 400 guests.

### Have everything

Speak to us about having Everything!
What better way to experience an outdoor garden style event, then on the Iris Lawn combined with dancing the night away inside the Homestead.