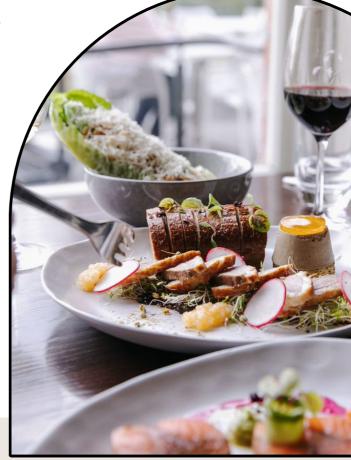

#### Alternate lay mains

Merino lamb rump with potato dauphinoise, mint puree and demi glaze or

Roasted chicken breast with kumara mash, seasonal greens and finished with port gravy

#### Dessert platters to share

Brandy snaps with passionfruit cream

Assorted macarons

Christmas mince tart

Chocolate dipped fresh strawberries

#### Mains

Beef eye fillet, confit garlic with potato mash, saute greens and madeira jus

Roasted chicken breast with kumara mash, seasonal greens and finished with port gravy