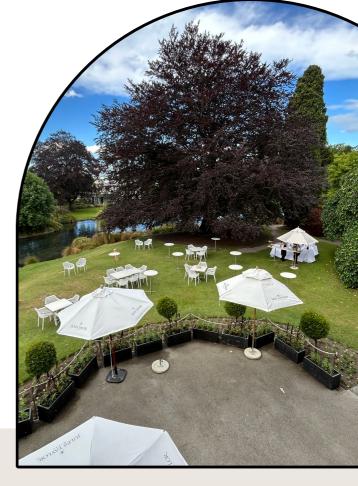

# OUR EVENTS

Mona Vale Homestead is a charming, fully licensed venue surrounded by 5.5 hectares of elegant gardens, landscaped along the banks of the tranquil Avon River making a unique setting for your special day.

The Homestead's setting helps to bring your garden style event to life!

Here at Mona Vale Homestead we work alongside you to ensure your event is well organised, and crafted with attention to even the smallest detail.

Situated within manicured gardens, the Avon River & rolling lawns are perfect locations for your guests to explore the grounds.

LAWN GAMES

Subject to availability, let your guests get competitive with our range of lawn games to enjoy during your function.

**GARDEN SETTING** 

Talk to us about having your table set outside, in front of the Homestead.

PARKING & ACCOMODATION

Only five minutes drive from the central city, easy car parking, or Uber / Taxi's dropped to the door. Numerous accommodation options nearby Riccarton Road or in the city centre.

### Iris Lawn

A breath-taking option within our grounds. Let your guests be wowed by the tree surrounded edge of the Iris Lawn, the ultimate garden party setting. Marquee required and allows seating up to 400 guests.