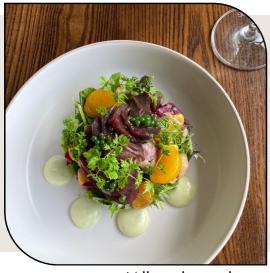

#### **Entree**

Moroccan lamb tataki with buttermilk dressing, pickled mushrooms and hay or

Mixed heirloom tomatoes, crispy rasberries, grape, ginger & mirin

#### Mains

Beef eye fillet, confit garlic with potato mash, saute greens and madeira jus

Roasted chicken breast with kumara mash, seasonal greens and finished with port gravy

#### **Dessert**

Cardamom and honey creme brulee

or

Macadamia biscotti and puffed wild rice praline with strawberry cremeux