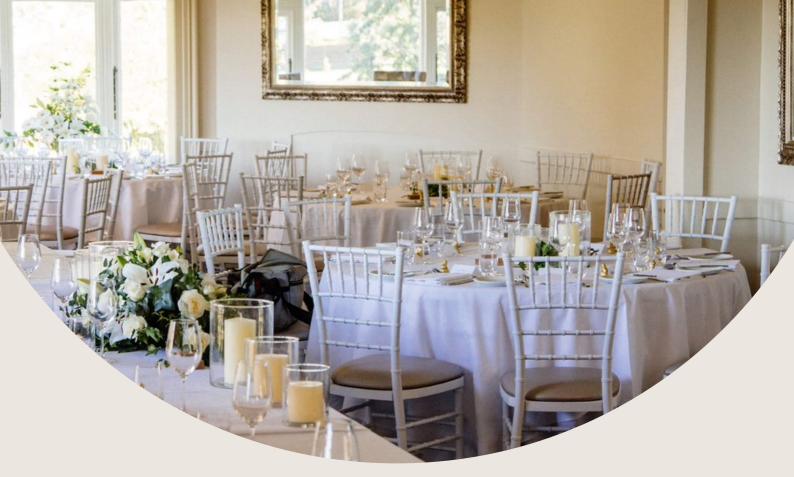

### Homestead

The homestead offers the opportunity to dine inside one of Christchurch's great heritage buildings and experience the distinguished elegance of the River View Lounge. Seating up to 110 guest or cocktail style up to 250 guests.