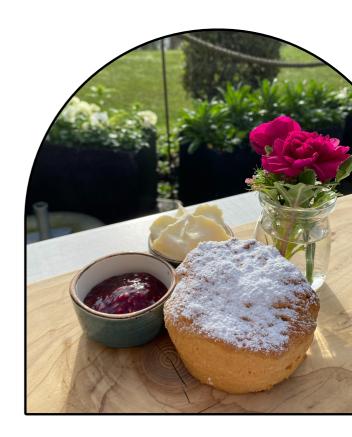

### SAMPLE MENU

### Morning Tea

Carrot cake muffins

Homestead club sandwiches

### Lunch

Chicken & bacon wraps with aioli
Fresh fruit platter
Spinach, feta & walnut quiche with
tomato relish
Sweet slice selection

### Afternoon Tea

Summer berry danish
Savoury pies with tomato sauce

Bottomless filter coffee & tea, or barista coffee and a selection of Dilmah loose leaf tea

After conference cocktails & cheeseboards available on request.