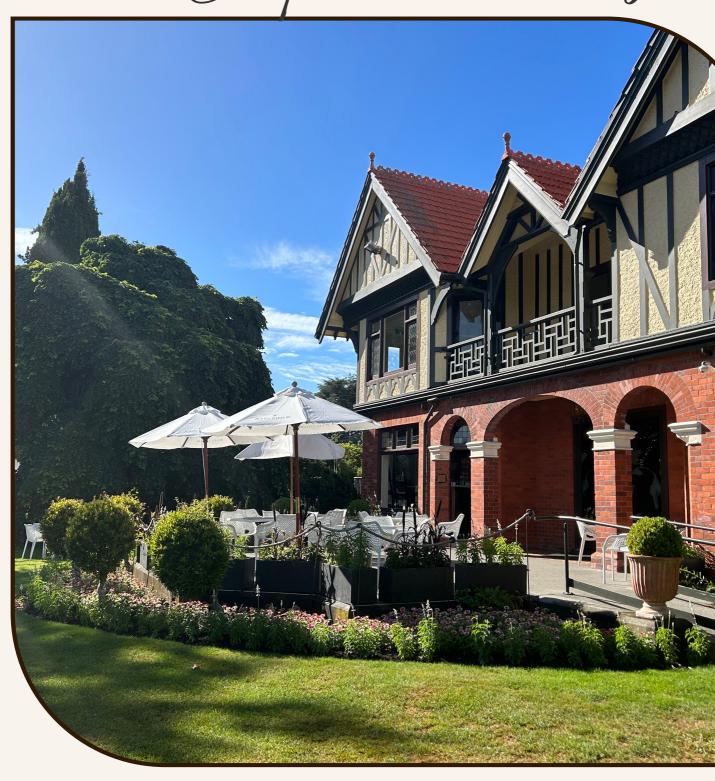

CHRISTCHURCH

### MONA VALE HOMESTEAD

Conference Package





## CONFERENCE PACKAGE

### Capacity Chart

Classroom Boardroom Cabaret U-shape Theatre Style

40 20 40 25 80

### Package includes:

- Projector and Screen
- Lectern
- Flip Chart and pens
- P/a System with wireless microphone
- Tables and chairs
- Service staff
- Background music
- Wireless Wi-Fi
- Table linen
- Breakout spaces



The Conference Package is \$500 for a half day and \$750 for a full day.

The half day package is for a maximum of 5 hours and the full day package is a maximum of 9 hours between 8.00am - 5.00pm.

All pricing includes GST.

Beverages and Catering are separate & charged on consumption.

### SAMPLE MENU

### Morning Tea

Carrot cake muffins

Homestead club sandwiches

### Lunch

Chicken & bacon wraps with aioli
Fresh fruit platter
Spinach, feta & walnut quiche