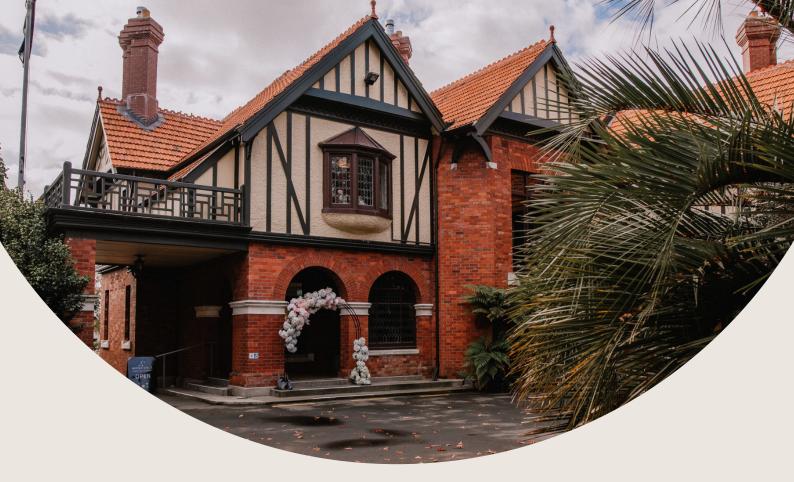

# LOCATIONS

Homestead

The Homestead offers the opportunity to dine inside one of Christchurch's great heritage buildings and experience the distinguished elegance of the River View Lounge. Seating up to 110 guests or cocktail style up to 250 guests (see details page for pricing information).