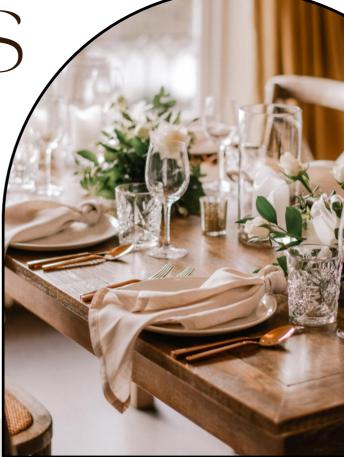

#### RECEPTION FURNITURE

White Chiavari's for up to 110 guests along with damask white linen table cloth & napkin, cutlery, gold napkin rings, Church Hill crockery and glassware.

GARDEN SETTING

Outdoor garden furniture.