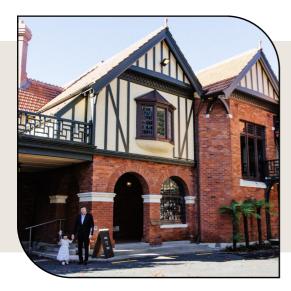

# LOCATIONS

Homestead

The Homestead offers the opportunity to dine inside one of Christchurch's great heritage buildings and experience the distinguished elegance of the River View Lounge. Seating up to 110 guests or cocktail style up to 250 guests (see details page for pricing information).