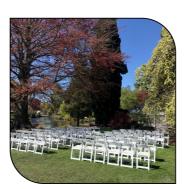

#### CEREMONY

48 white Hampton chairs available for an outdoor ceremony. A registration chair and table will also be set on request. Our PA system is here for use.