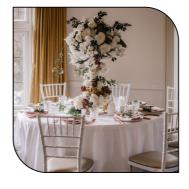

#### RECEPTION FURNITURE

White Chiavari's for up to 110 guests along with damask white linen table cloth & napkin, cutlery, gold napkin rings, Church Hill crockery and glassware.

GARDEN SETTING

Outdoor garden furniture.