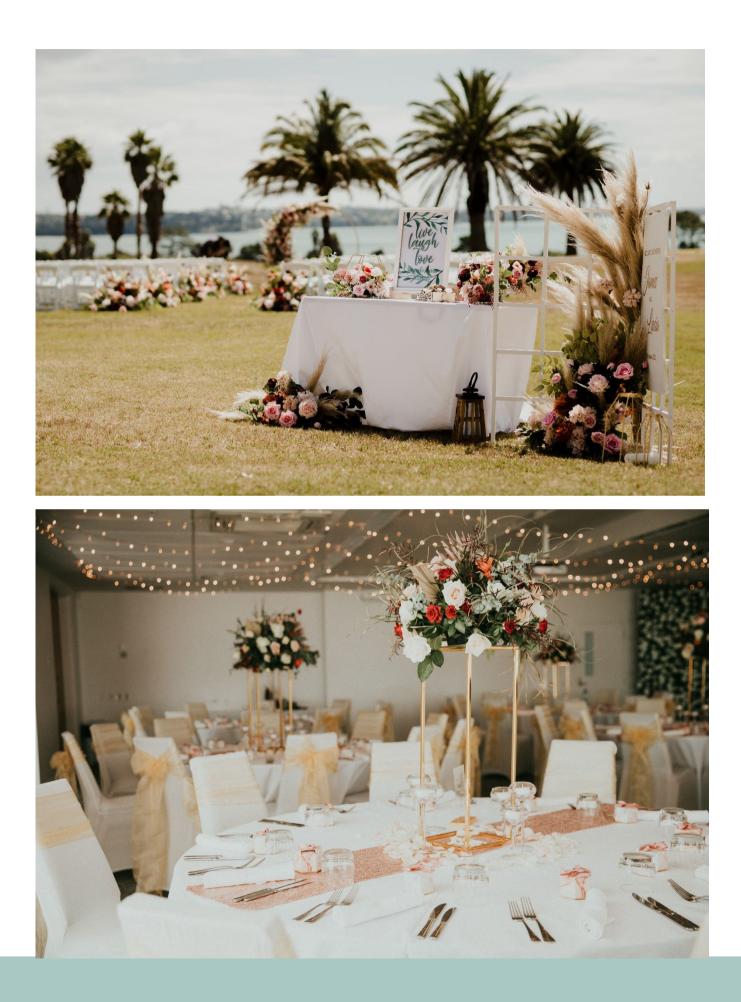

#### Pohutakawa

Accommodating up to 200 guests, Pohutakawa provides a generous pre-function area with floor to ceiling windows framing the stunning scenery. Guests are ushered into our grand lady complete with high ceilings for an enchanted sumptuous event. For a cosier dreamy affair, Pohutakawa can be sectioned into a smaller venue accommodating up to 60 guests.

### Motukaraka

Motukaraka is our most popular venue and for good reason. Opening onto a paved terrace, ideal for guests to raise their glass to a toast before moving indoors to enjoy a custom created meal, all the while soaking up the magnificent vistas of nature in full display. Capacity – 110 guests banquet style

#### Rangitoto

REFRESHINGLY LOCAL

Perched on level 2, Rangitoto promises the most mesmerizing views from it's elevated position. Let your guests get lost in the romance of the setting sun dripping flecks of gold onto the glittering turquoise ocean – the perfect seductive backdrop for creating lasting memories. Capacity – 110 guests banquet style