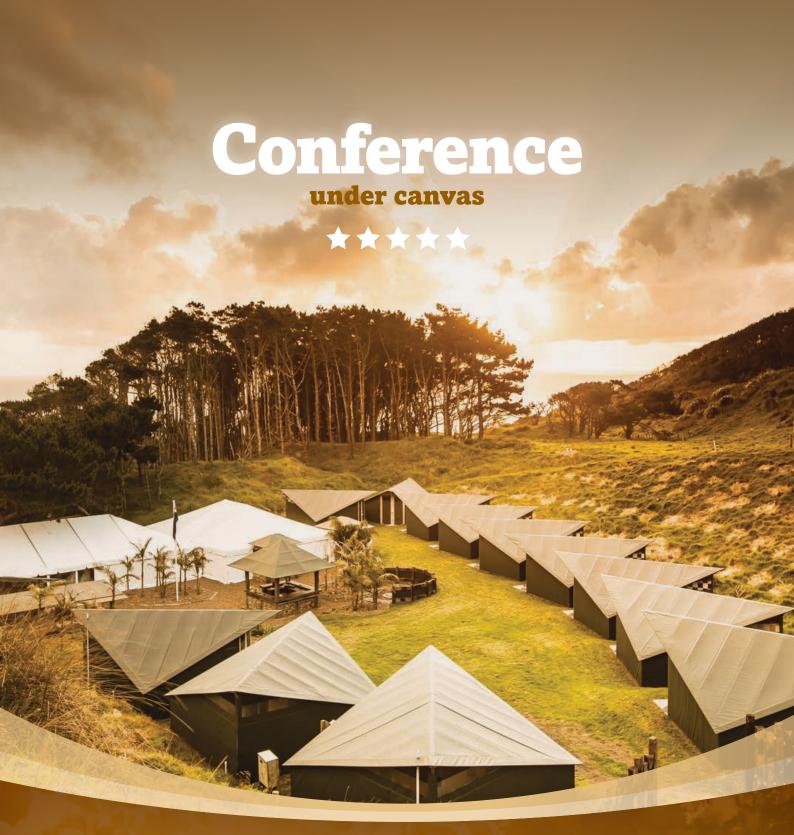

Situated at the heart of the village this conference room is perfect for groups of 15 to 48 delegates with a number of set up options available.

This 15m<sup>2</sup> x 9m<sup>2</sup> conference room marquee is adaptable all year round; dropping the walls for a refreshing indoor outdoor flow in summer and cosying up with heating for winter.

### **Day Delegate Packages**\*

\*Both options include exclusive venue / conference room hire.

Half Day \$76pp Includes tea, coffee, juice and beverages from our drink fridges. Available for Morning or Afternoon meetings, with the option of either morning or afternoon tea.

Full Day From \$136pp

Includes tea, coffee, juice and beverages from our drink fridges.
Lunch, morning tea and afternoon tea are also included.

#### Included in The Village conference room hire

- ★ Whiteboard and flip chart
- ☆ 55" screen with HDMI cord
- **☆** Pads and pens
- ★ Open fridge with several beverage choices
- **WIFI**

#### **Tents/Accommodation**

The Glam Camping Village has comfortable purpose built tents with 24 bedrooms and hotel standard facilities. Each bedroom has a super king bed or two king singles and all rooms have a private ensuite at the wing of the tent, catering to all home comforts. The village has a capacity of 24 (own room) or 48 (twin share). These unique tents are designed for all weather and all year round use.

We can also accommodated groups larger than 48 delegates with overflow guest sleeping just a short drive away at Castaways Resorts accommodation.

# Adventures and activities

We also have range of adventures and team building activities available at Castaways, perfect to take a break and get the adrenalin pumping. These include:

- **★** Archery
- **★** Combat Arrow Tag
- **★** Clay Target Shooting
- \* Frisbee Golf