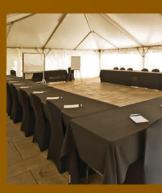

## The Village Conference Room

| Layout    | Capacity |
|-----------|----------|
| Theatre   | 70       |
| Classroom | 48       |
| Banquet   | 48       |
| U-shape   | 48       |
| Boardroom | 48       |
| Cabaret   | 48       |

Situated at the heart of the village this conference room is perfect for groups of 15 to 48 delegates with a number of set up options available.

This 15m<sup>2</sup> x 9m<sup>2</sup> conference room marquee is adaptable all year round; dropping the walls for a refreshing indoor outdoor flow in summer and cosying up with heating for winter.