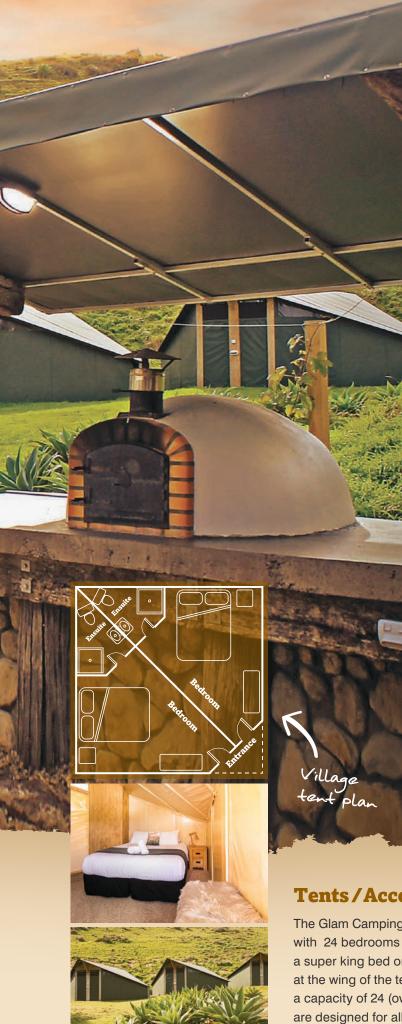

#### **Tents/Accommodation**

The Glam Camping Village has comfortable purpose built tents with 24 bedrooms and hotel standard facilities. Each bedroom has a super king bed or two king singles and all rooms have a private ensuite at the wing of the tent, catering to all home comforts. The village has a capacity of 24 (own room) or 48 (twin share). These unique tents are designed for all weather and all year round use.