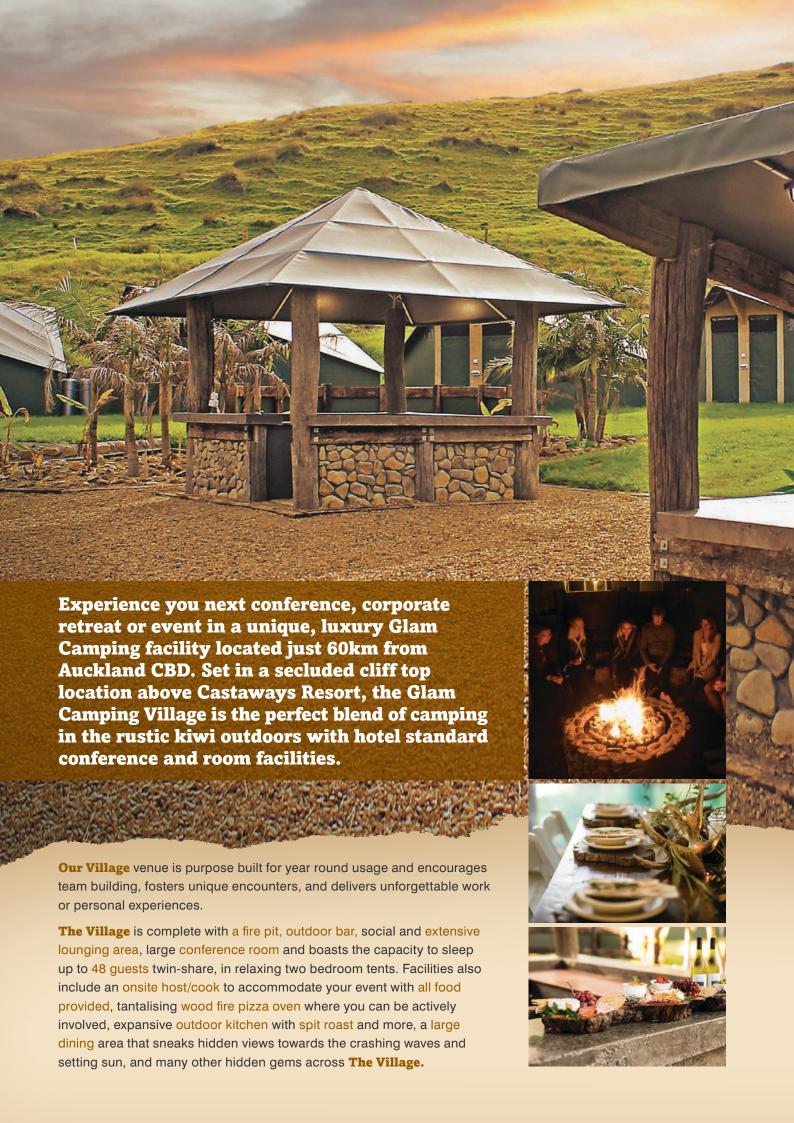

#### **Tents/Accommodation**

The Glam Camping Village has comfortable purpose built tents with 24 bedrooms and hotel standard facilities. Each bedroom has a super king bed or two king singles and all rooms have a private ensuite at the wing of the tent, catering to all home comforts. The village has a capacity of 24 (own room) or 48 (twin share). These unique tents are designed for all weather and all year round use.

We can also accommodated groups larger than 48 delegates with overflow guest sleeping just a short drive away at Castaways Resorts accommodation.