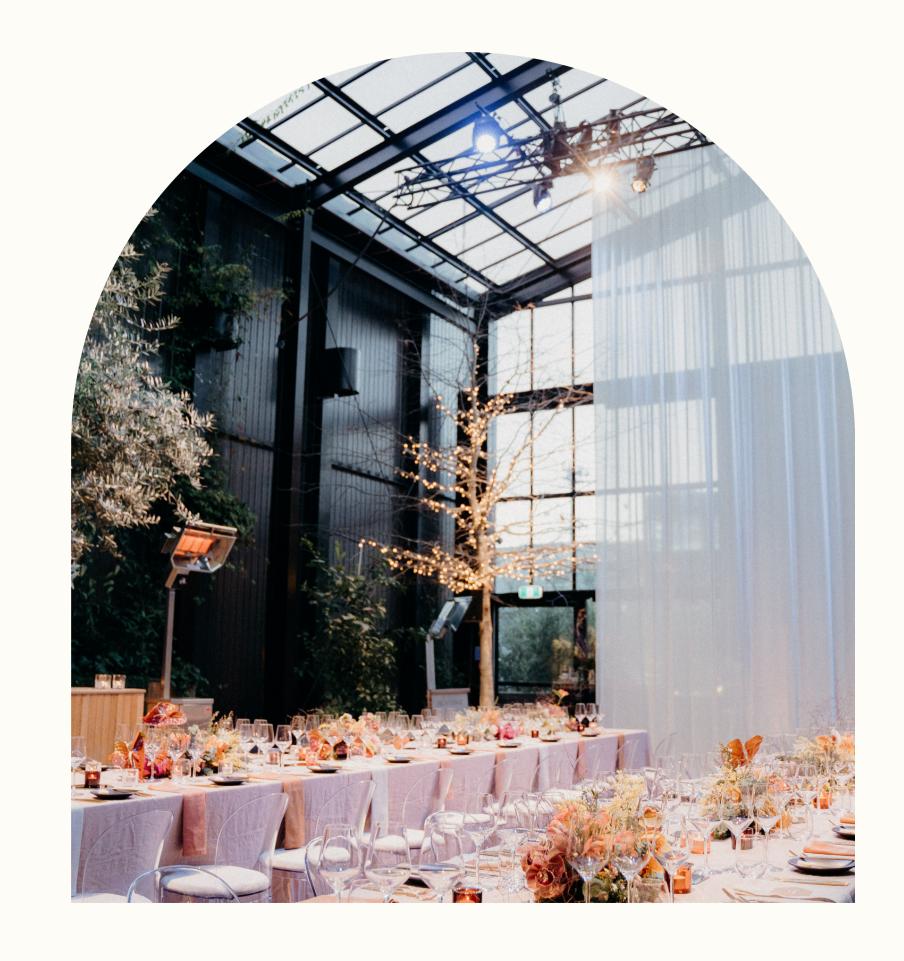

## GLASSHOUSE

MORNINGSIDE



EVENT PACK

### Table of Contents

- Bespoke Glasshouse Events
- Venue Pricing and Capacity
- Venue Hire Inclusions
- Booking Terms/Deposit Information
- Food and Beverage
- Branding Your Event



### Build Your Bespoke Glasshouse Event





The first step to booking your event is choosing a date to suit.



Step 2: Select Food & Beverage

Work with our event team to build a bespoke food, beverage and staffing package to suit your event budget.



Step 3: Add On Extras

Add on those final event details like styling, AV & entertainment to suit your event.

#### GLASSHOUSE

#### CAPACITY

Seated Theatre Style: 200

Cocktail Style: 300

Seated Dinner/Lunch: 160

Round Tables Banquet: 100



#### VENUE PRICING

Monday/Tuesday/Wednesday - \$3000

Thursday - \$4000

Friday/Saturday - \$5600

Sunday- \$4500

Photoshoots - POA

#### **GLASSHOUSE**



## What's Included In Venue Hire?

Wooden Chairs and Dining Tables

Full Kitchen with Ice Machine and Fridges

Security

Post Event Cleaning